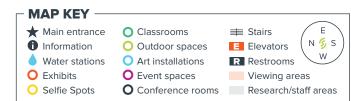

#### FLOOR 1

- Main entrance
- Terra Lobby
- Living wall
- Sunflower exhibit
- Controlled Environment Horticulture
- Food Systems exhibit
- Terra Kitchen
- Sensory testing lab
- **(5)** (1) 14 2 **(6)**

(8)

- (8) Dairy lab
- (9) Produce lab
- (10) Meat lab
- (11) Careers exhibit
- 12 Food Innovation exhibit

(10)

11

- (13) Community Food Justice Garden
- (14) North plaza
- 15) The Bale

9